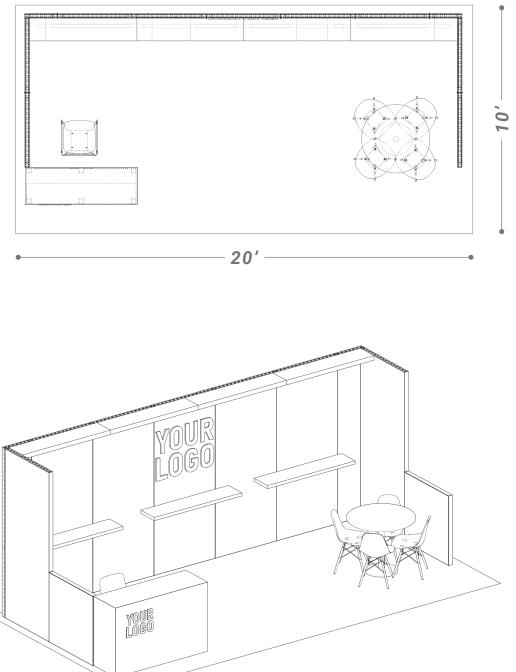

#### THIS RENTAL EXHIBIT INCLUDES:

- Aluminum structure
- Custom printed graphics
- 3D signage
- Reception counter
- Shelving
- Tables and chairs
- LED lighting
- Rolled vinyl flooring
- Transportation

## 10 x 20