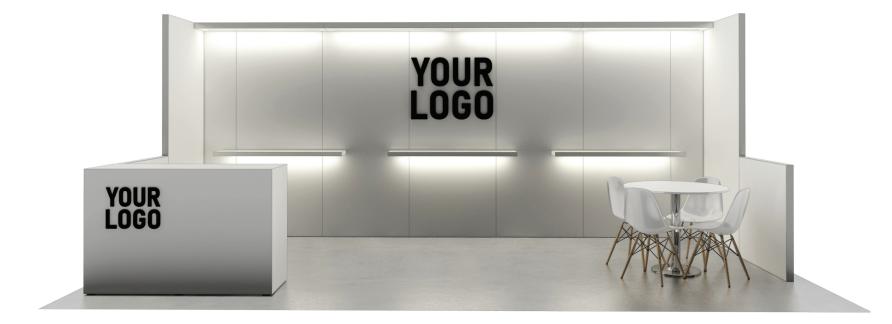

# Aerolite BOOTH AL1020-06

#### THIS RENTAL EXHIBIT INCLUDES:

- Aluminum structure
- Custom printed graphics
- 3D signage
- Reception counter
- Shelving
- Tables and chairs
- LED lighting
- Rolled vinyl flooring
- Transportation

#### **AEROLITE EXHIBIT ADVANTAGES:**

- Affordable price point
- Lightweight materials
- High quality fit and finish
- Customizable graphics and signage
- Lockable storage
- Reusable and environmentally friendly
- Quick assembly / disassembly