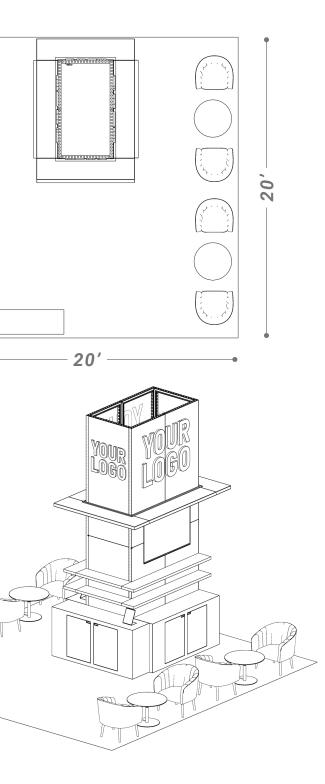

# AeroLite BOOTH AL2020-01

### DRAW ATTENDEES TO YOUR BOOTH AND BRING YOUR BRAND TO LIFE.

#### THIS RENTAL EXHIBIT INCLUDES:

- Aluminum structure
- Custom printed graphics
- 3D signage
- Two 55" monitors
- Shelving and cabinets
- Tables and chairs
- LED lighting
- Carpet flooring
- Transportation

#### AEROLITE EXHIBIT ADVANTAGES:

- Affordable price point
- Lightweight materials
- High quality fit and finish
- Customizable graphics and signage
- Lockable storage
- Reusable and environmentally friendly
- Quick assembly / disassembly

Contact us today and receive an estimate within 24 hours.





## 20 x 20



÷.