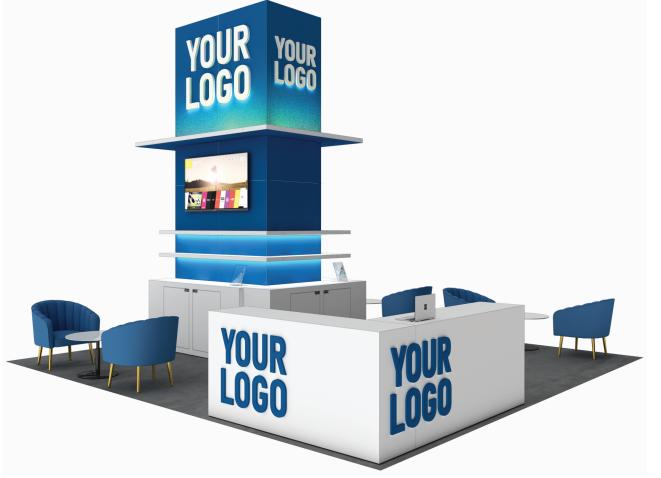

# AeroLite BOOTH AL2020-01

### DRAW ATTENDEES TO YOUR BOOTH AND BRING YOUR BRAND TO LIFE.

#### THIS RENTAL EXHIBIT INCLUDES:

- Aluminum structure
- Custom printed graphics
- 3D signage
- Two 55" monitors
- Shelving and cabinets
- Tables and chairs
- LED lighting
- Carpet flooring
- Transportation

#### AEROLITE EXHIBIT ADVANTAGES:

- Affordable price point
- Lightweight materials
- High quality fit and finish
- Customizable graphics and signage
- Lockable storage
- Reusable and environmentally friendly
- Quick assembly / disassembly