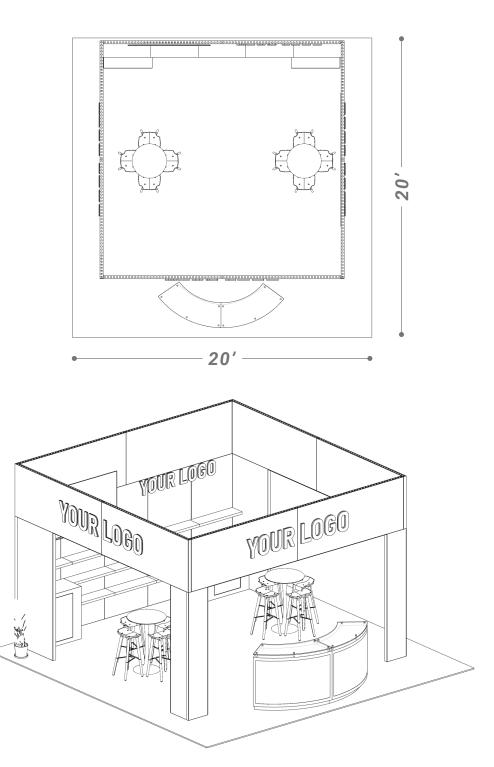

## Aerolite BOOTH AL2020-08

## DRAW ATTENDEES TO YOUR BOOTH AND BRING YOUR BRAND TO LIFE.

## THIS RENTAL EXHIBIT INCLUDES:

- Aluminum structure
- Custom printed graphics
- 3D signage
- 75" monitor
- Shelving and cabinets
- Tables and chairs
- LED lighting
- Rolled vinyl flooring
- Transportation

## **AEROLITE EXHIBIT ADVANTAGES:**

- Affordable price point
- Lightweight materials
- High quality fit and finish
- Customizable graphics and signage
- Lockable storage
- Reusable and environmentally friendly
- Quick assembly / disassembly