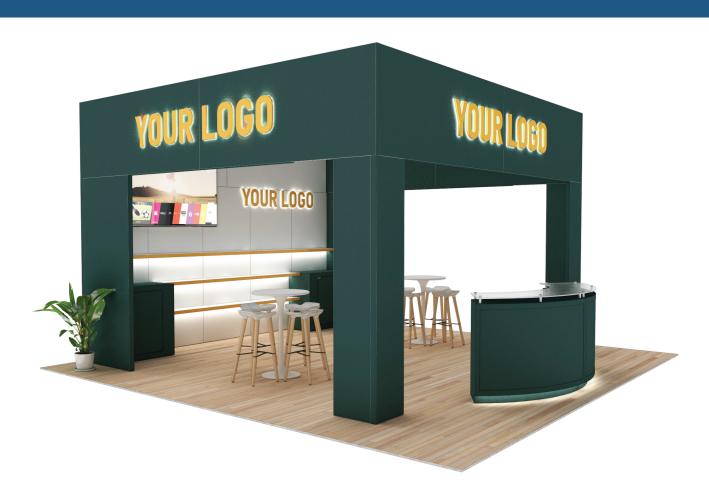

## Aerolite BOOTH AL2020-08

## DRAW ATTENDEES TO YOUR BOOTH AND BRING YOUR BRAND TO LIFE.

## THIS RENTAL EXHIBIT INCLUDES:

- Aluminum structure
- Custom printed graphics
- 3D signage
- 75" monitor
- Shelving and cabinets
- Tables and chairs
- LED lighting
- Rolled vinyl flooring
- Transportation

## **AEROLITE EXHIBIT ADVANTAGES:**

- Affordable price point
- Lightweight materials
- High quality fit and finish
- Customizable graphics and signage
- Lockable storage
- Reusable and environmentally friendly
- Quick assembly / disassembly