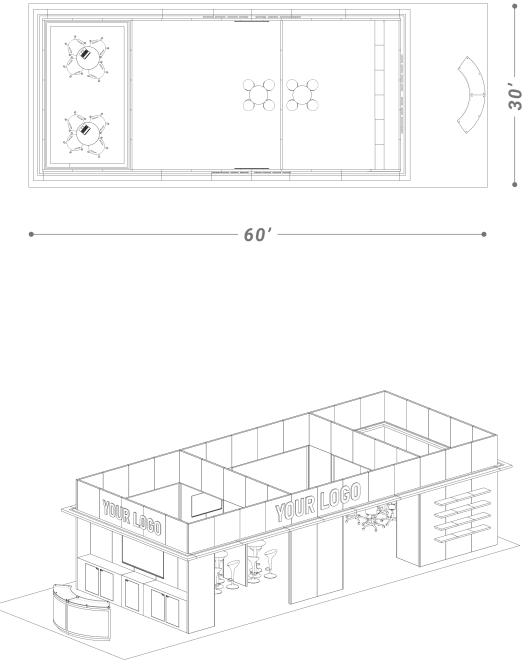

# Aerolite BOOTH AL3060-02

#### THIS RENTAL EXHIBIT INCLUDES:

- Aluminum structure
- Custom printed graphics
- 3D signage
- 80" monitor and two 65" monitors
- Shelving and cabinets
- Tables and chairs
- LED lighting
- Rolled vinyl flooring
- Transportation

## 30 x 60