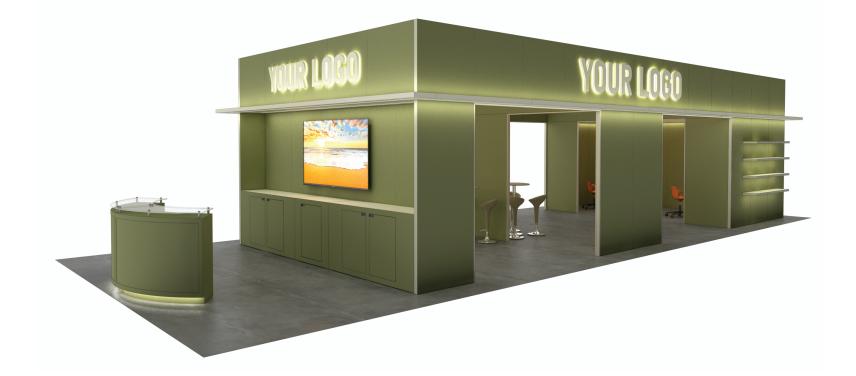

# Aerolite BOOTH AL3060-02

#### THIS RENTAL EXHIBIT INCLUDES:

- Aluminum structure
- Custom printed graphics
- 3D signage
- 80" monitor and two 65" monitors
- Shelving and cabinets
- Tables and chairs
- LED lighting
- Rolled vinyl flooring
- Transportation

## 30 x 60