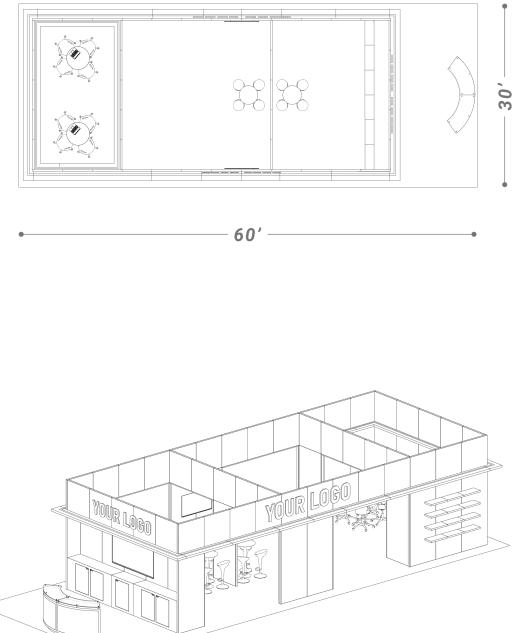

# Aerolite BOOTH AL3060-02

#### THIS RENTAL EXHIBIT INCLUDES:

- Aluminum structure
- Custom printed graphics
- 3D signage
- 80" monitor and two 65" monitors
- Shelving and cabinets
- Tables and chairs
- LED lighting
- Rolled vinyl flooring
- Transportation

## 30 x 60